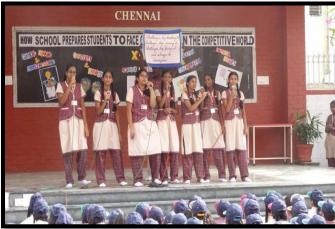

TO SCHOOL FREFARESTUCENS TO FACE CHALLENGES IN THE CONFENTIVE DORAD

T

Journalists Journey - DAV Campus Walk

Human Puppet Show - 'I CAN'

Group Song - 'We are Courageous'

**Inspiring Minds** 

**Expression of Gratitude**