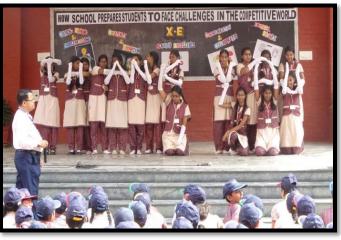

TO SCHOOL FREFARESTUCENS TO FACE CHALLENGES IN THE CONFENTIVE DORAD

T

Journalists Journey - DAV Campus Walk

Human Puppet Show - 'I CAN'

Group Song - 'We are Courageous'

**Inspiring Minds** 

**Expression of Gratitude**