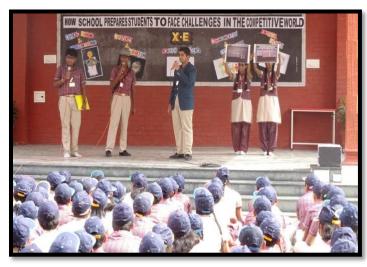

## **THEME: SCHOOL'S MISSION**

STD. X-E DATE: 30-07-2018

TOPIC: HOW SCHOOL PREPARES STUDENTS TO FACE CHALLENGES IN THE COMPETITIVE WORLD - 5 WAYS

CHENNAI

TIM SCHOOL FREFARESTUCENS TO FACE CHALLENGES IN THE CONFENTIVE DORAD