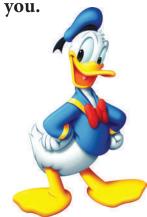

## **Cartoon Network**

Given below are some famous cartoon characters. Identify the animals they represent. First one is done for you.

- 1. Mickey
- 2. Donald
- 3. Tom
- 4. Garfield
- 5. Jerry
- 6. Pluto
- 7. Simba
- 8. Bambi