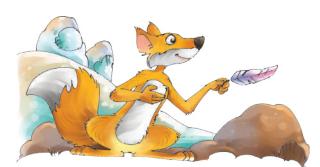

#### As Same As

Simile is an expression that describes a thing by comparing it with another. For example, 'as brave as a lion'.

Some incomplete similes are given below. Complete the blanks by unscrambling the words given in the brackets.

- 1. as light as a \_\_\_\_\_ (eathfer)
- 2. as white as \_\_\_\_\_ (owsn)
- 3. as clever as a \_\_\_\_\_(oxf)

- 4. as busy as a \_\_\_\_\_ (eeb)
- 5. as sweet as \_\_\_\_\_ (onhey)
- 6. as cold as \_\_\_\_\_\_(eic)
- 7. as blind as a (atb)
- 8. as black as \_\_\_\_\_(oacl)
- 9. as slow as a \_\_\_\_\_ (nials)