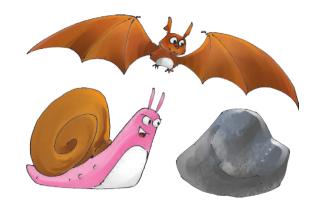

- 1. as light as a \_\_\_\_\_ (eathfer)
- 2. as white as \_\_\_\_\_ (owsn)
- 3. as clever as a \_\_\_\_\_(oxf)

- 4. as busy as a \_\_\_\_\_ (eeb)
- 5. as sweet as \_\_\_\_\_ (onhey)
- 6. as cold as \_\_\_\_\_\_(eic)
- 7. as blind as a (atb)
- 8. as black as \_\_\_\_\_(oacl)
- 9. as slow as a \_\_\_\_\_ (nials)