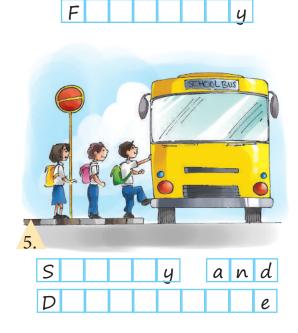

# Valuable Learning

Values are important for all of us. They help us to do the right things. What values do you learn from the given pictures? Write with the help of clues given.

F