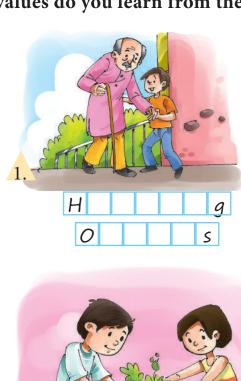

# Valuable Learning

Values are important for all of us. They help us to do the right things. What values do you learn from the given pictures? Write with the help of clues given.

F