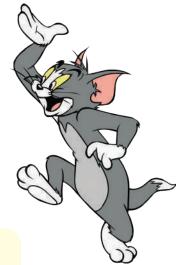

## **Cartoon Network**

Given below are some famous cartoon characters. Identify the animals they represent. First one is done for you.

- 1. Mickey
- 2. Donald
- 3. Tom
- 4. Garfield
- 5. Jerry
- 6. Pluto
- 7. Simba
- 8. Bambi