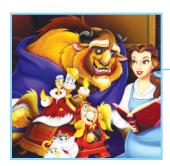

### **Get Them Right**

Titles of some famous fairy tales are given below along with their pictures. Read them and see the pictures for help. Correct the mistakes in the coloured boxes.

- 1. Goldilocks and Three Lions
- 2. **Jet Black** and Seven Dwarfs

- 3. Lucy in Wonderland
- 4. Little Red Riding Wood

5. The Beauty and the Beautiful

- 7. *Alladin* and the Forty Thieves
- 8. *Alibaba* and the Magic Lamp