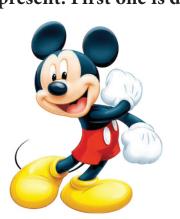

## **Cartoon Network**

Given below are some famous cartoon characters. Identify the animals they represent. First one is done for you.

- 1. Mickey
- 2. Donald
- 3. Tom
- 4. Garfield
- 5. Jerry
- 6. Pluto
- 7. Simba
- 8. Bambi

Mouse

? DID YOU KNOW?

The first full length cartoon film was Walt Disney's *Snow White* and *Seven Dwarfs*.