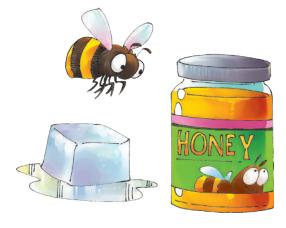

- 1. as light as a \_\_\_\_\_ (eathfer)
- 2. as white as \_\_\_\_\_ (owsn)
- 3. as clever as a \_\_\_\_\_(oxf)

- 4. as busy as a \_\_\_\_\_ (eeb)
- 5. as sweet as \_\_\_\_\_ (onhey)
- 6. as cold as \_\_\_\_\_\_(eic)
- 7. as blind as a (atb)
- 8. as black as \_\_\_\_\_(oacl)
- 9. as slow as a \_\_\_\_\_ (nials)