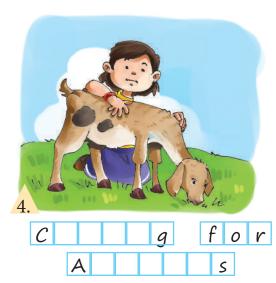

# Valuable Learning

Values are important for all of us. They help us to do the right things. What values do you learn from the given pictures? Write with the help of clues given.

F