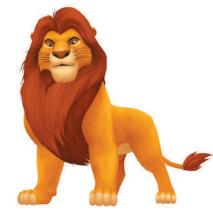

#### As Same As

Simile is an expression that describes a thing by comparing it with another. For example, 'as brave as a lion'.

Some incomplete similes are given below. Complete the blanks by unscrambling the words given in the brackets.

- 1. as light as a \_\_\_\_\_ (eathfer)
- 2. as white as \_\_\_\_\_ (owsn)
- 3. as clever as a \_\_\_\_\_(oxf)

- 4. as busy as a \_\_\_\_\_ (eeb)
- 5. as sweet as \_\_\_\_\_ (onhey)
- 6. as cold as \_\_\_\_\_\_(eic)
- 7. as blind as a (atb)
- 8. as black as \_\_\_\_\_(oacl)
- 9. as slow as a \_\_\_\_\_ (nials)