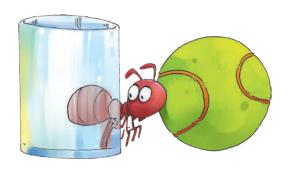

- 10. as clear as \_\_\_\_\_ (ycrstal)
- 11. as tiny as an \_\_\_\_\_ (nat)
- 12. as round as a \_\_\_\_\_ (allb)