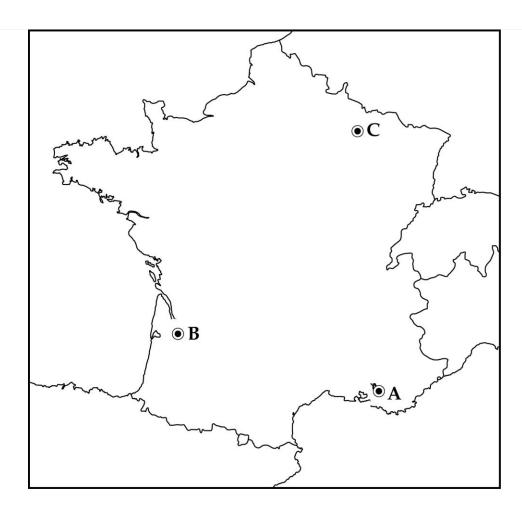

|    | farming can be done through organic seeds?                                                                                                                                                                                                                                                                                                                                                                                                                                                                                                                                                                                                                                                                                                                                                                                                                                                                                                                                                                                                                                                                                         |
|----|------------------------------------------------------------------------------------------------------------------------------------------------------------------------------------------------------------------------------------------------------------------------------------------------------------------------------------------------------------------------------------------------------------------------------------------------------------------------------------------------------------------------------------------------------------------------------------------------------------------------------------------------------------------------------------------------------------------------------------------------------------------------------------------------------------------------------------------------------------------------------------------------------------------------------------------------------------------------------------------------------------------------------------------------------------------------------------------------------------------------------------|
| 28 | निम्न वेतन के कारण चीन उत्पादन लागत में काफी कमी लाया है, क्या भारत में भी इस प्रकार के क्रान्तिकारी परिवर्तन<br>लाए जा सकते है? स्पष्ट कीजिए।                                                                                                                                                                                                                                                                                                                                                                                                                                                                                                                                                                                                                                                                                                                                                                                                                                                                                                                                                                                     |
|    | China reduced its cost of production due to low wages. Can this type of revolution happen in India ? Explain.                                                                                                                                                                                                                                                                                                                                                                                                                                                                                                                                                                                                                                                                                                                                                                                                                                                                                                                                                                                                                      |
| 29 | दिए हुए फ्रांस के रेखामानचित्र में A, B और C तीन लक्षण चिह्नित किये गए हैं। नीचे दी गयी जानकारी के आधार पर इन लक्षणों को पहचानिए और मानचित्र में चिह्नित रेखाओं पर उनके सही नाम लिखिए:  (A) एक शहर जिसके नाम से फ्रांस का राष्ट्रगान जुड़ा हुआ है।  (B) दास व्यापार से संबंधित एक बन्दरगाह।  (C) प्रमुख भगदड़ का बाहरी हिस्सा।  नोट: निम्निलिखत प्रश्न केवल दृष्टिबाधित परोक्षार्थियों के लिए हैं:  (29.1) फ्रांस की राजधानी का नाम लिखिए।  (29.2) किस काल को फ्रांस में आतंक का युग कहते हैं?  (29.3) नेपोलियन कहां पराजित हुआ था?  Three items A, B and C are shown in the given outline map of France. Identify these items with the help of following information and write their correct names on the lines marked on the map.  (A) A city whose name is associated with the National Anthem of France.  (B) A port related to Slave Trade  (C) An epicenter of main panic movements.  Note: The following questions are for the visually impaired candidates only:  (29.1) State the name of capital of France.  (29.2) Which period in France is referred to as the 'Reign of terror'?  (29.3) Where was Napolean defeated? |