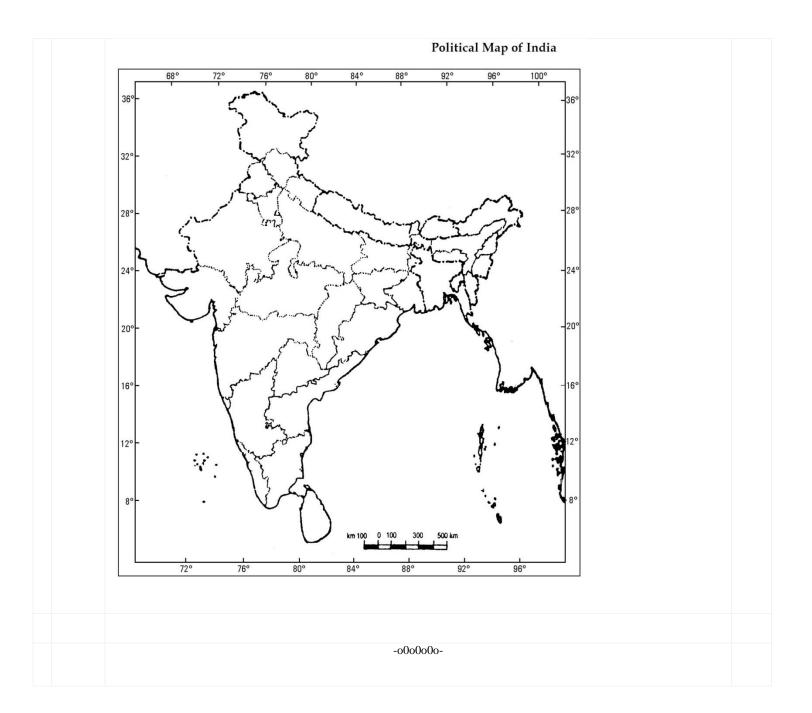

- 30 दिए हुए भारत के राजनीतिक रेखामानचित्र पर, निम्नलिखित का उपयुक्त संकेतों द्वारा दर्शाइये एवं उनके नाम लिखिए : 3
  - (X) वूलर झील
  - (Y) नन्दा देवी शिखर
  - (Z) गारो पहाड़ियाँ
  - नोट : निम्नलिखित प्रश्न केवल दृष्टिबाधित परीक्षार्थियों के लिए हैं :
  - (30.1) वूलर झील किस राज्य में अवस्थित है?
  - (30.2) भारत में स्थित हिमालय की सबसे ऊँची चोटी कौन सी है?
  - (30.3) नेपाल की सीमा से लगते सबसे छोटे राज्य का नाम लिखिए।

On the given political outline map of India, locate and label the following with appropriate symbols:

- (X) Wular Lake
- (Y) Nanda Devi Peak
- (Z) Garo Hills

Note: The following questions are for the visually impaired candidates only.

- (30.1) In which state is the Wular Lake situated?
- (30.2) Which is the highest peak of Himalayas in India?
- (30.3) Name the smallest state of India which has its boundary common with Nepal.